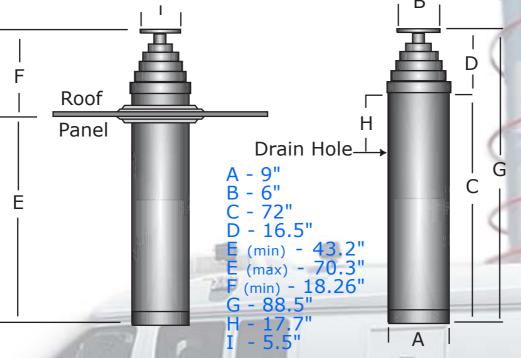

## **BROADCAST MASTS**

- 42' Extended Height
- 7.3' Retracted Height
- 9 Sections
- ■3.5" Diameter Top Section
- 150 lbs Vertical Head load
- Basic Mast Weight of 264 lbs
- Base Diameter of 9"
- Anodized Finish
- Drain Holes
- Quick Release Pinned Top Spigot
- Complete With Roof Bearing and Mag Switch
- ■62.6 mph Unguyed Wind Speed with 12 Sq ft Surface Area

ALL DIMS ARE APROXIMATE